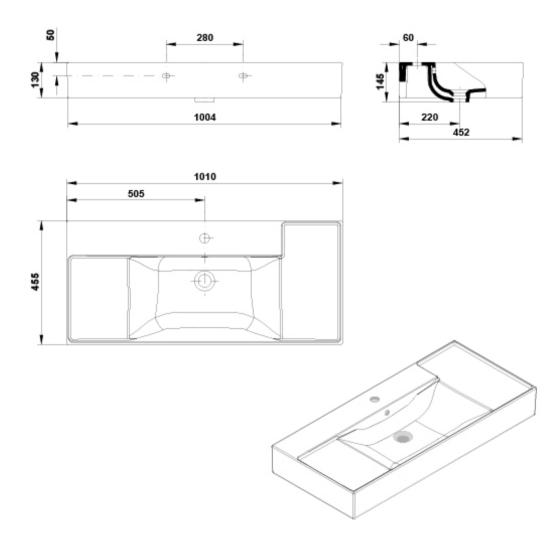

in accordance with Gala's installation instructions and, applying the current legislation on electrical and sanitary appliances, by authorised staff. The guarantee period for vitreous china is of 5 years.

## Installation

Please check our product installation manuals.

**Certificates**High quality is a constant at Gala in order to guarantee the technical and aesthetic features as well as the performance of our products. Please check our product quality certificates.

## Maintenance

Cleaning should preferably be carried out using liquid detergent and a brush or sponge. Do not scrape with metal blades or steel scourer. Every six months it is advisable to check the wastepipe connections and check that there are no leaks.

#### COMPLEMENTS



## **SUGGESTIONS**







## TECHNICAL DRAWINGS



## Downloads

# 2D