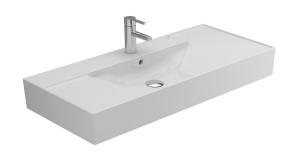

## **ALBUS**

Wash-basin 101x45 cm.

**REF: 10208** 

Albus wall-hung basin, with a rectangular design and a large format.

Tap fittings not included.

## Ref Product/Set Measurements

10208Wash-basin with overflow and fixing kit $101 \times 45$  cm

Options

10212Wash-basin with overflow and fixing kit81 x 45 cm

Accessories

48425Basin trap

## **Features**

Albus wash-basin 101x45 cm with overflow and fixing kit. / 27,5 kg / 21 units pallet.