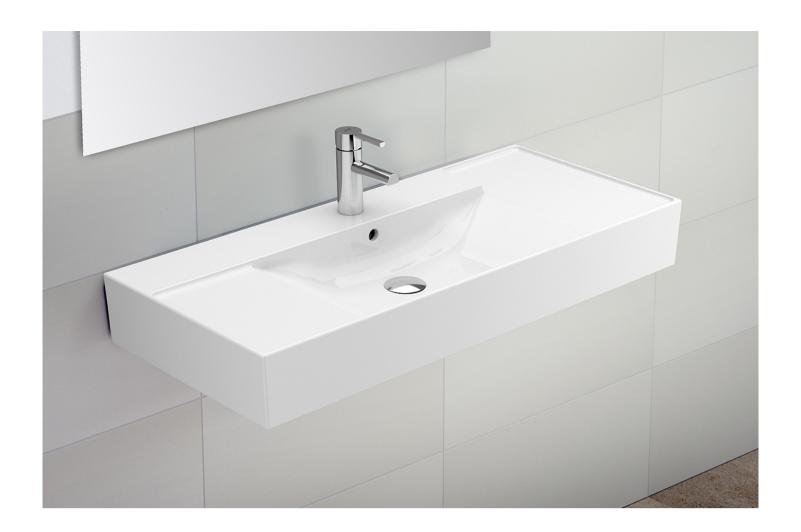

## **ALBUS**

Wash-basin 101x45 cm.

**REF: 10208** 

Albus wall-hung basin, with a rectangular design and a large format.

Tap fittings not included.

## **Features**

Albus wash-basin 101x45 cm with overflow and fixing kit. / 27,5 kg / 21 units pallet.