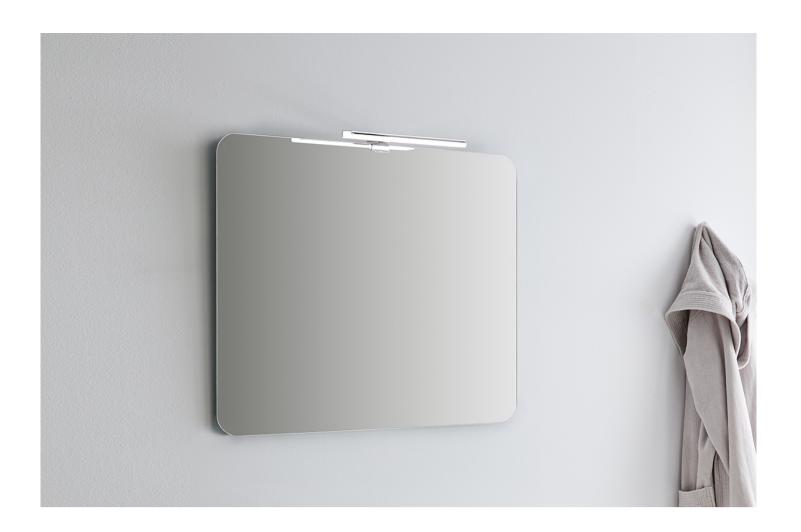

# **SUGGESTIONS**

SETTING

# **CURVE**

Mirror 100x70 cm.

**REF: 38486** 

Rectangular mirror with polished glass and round edges

# Features

Curve mirror 100 x 70 cm. Polished glass with round edges. Depth 2 cm.