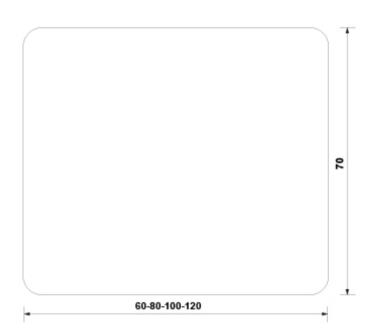

# **CURVE**

Mirror 100x70 cm.

**REF: 38486** 

Rectangular mirror with polished glass and round edges

# Features

Curve mirror 100 x 70 cm. Polished glass with round edges. Depth 2 cm.