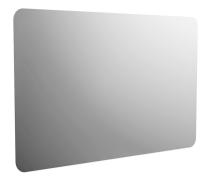

# **CURVE**

Mirror 100x70 cm.

**REF: 38486** 

Rectangular mirror with polished glass and round edges

# Features

Curve mirror 100 x 70 cm. Polished glass with round edges. Depth 2 cm.