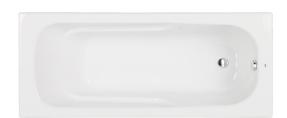

### NILA

Rectangular non-hydro 160x70 **REF: 60211** 

Acrylic bath 160 x 70 cm with simple lines that make the most of space. Practicality and comfort with a timeless look. Curved edges provide a softer finish.

### REF 60211

#### **Features**

Nila without feet, chassis and waste. Capacity 159 I.

**Useful information** 

Gala baths may be purchased with or without skirting panel. The location of the hydromassage system facilitates the installation of the enclosure. The chassis is free-standing, enabling its installation with the least possible disruption. The disinfectant for hydromassage baths with automatic disinfection is available at Gala.