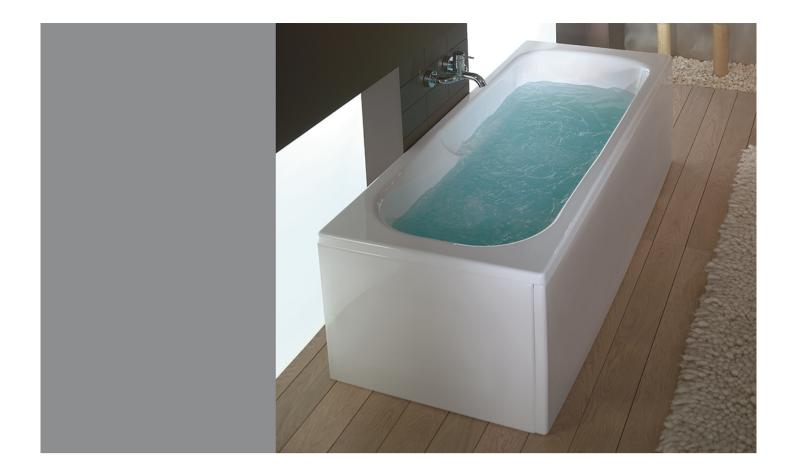

### NILA

Rectangular non-hydro 160x70 **REF: 60211** 

Acrylic bath 160 x 70 cm with simple lines that make the most of space. Practicality and comfort with a timeless look. Curved edges provide a softer finish.

### REF 60211

#### **Features**

Nila without feet, chassis and waste. Capacity 159 I.

**Useful information** 

Gala baths may be purchased with or without skirting panel. The location of the hydromassage system facilitates the installation of the enclosure. The chassis is free-standing, enabling its installation with the least possible disruption. The disinfectant for hydromassage baths with automatic disinfection is available at Gala.