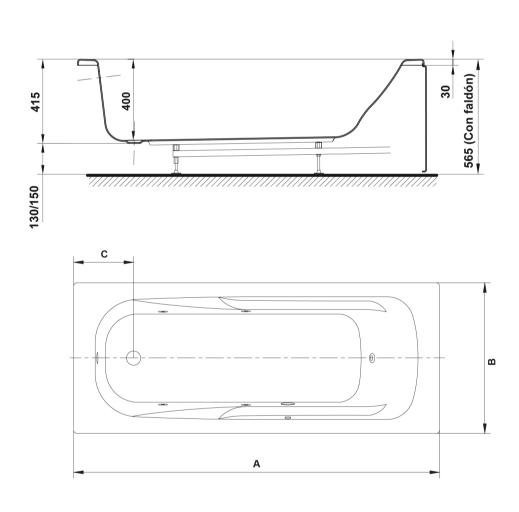

# TECHNICAL DRAWINGS

107.23 KB 

♣ Rectangular non-hydro 160x70 - Técnico (.Al)

♣ Rectangular non-hydro 160x70 - Técnico (.DWG)

482.28 KB Rectangular non-hydro 160x70 - Técnico (.DXF)

120.74 KB Lectangular non-hydro 160x70 - Técnico (.PDF)