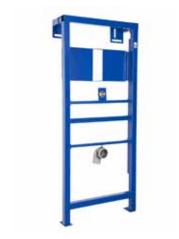

## Assembly element for urinal, underwall

Dry mounted assembly element for urinal: frame suitable for underwall armature; steel frame powder coated; easily corner fastening – no need of additional accessories; adjustable depth and hight; self-contained adjustment of all 3 mounting rails; waste pipe 50 mm elbow and brass nipple ½"; frame fastening set and threaded rods with nuts M10. See the list of recommended equipment in the IS Price list.

## More product details:

Type: Mounting frame Mounting: Wall mounted

Net Weight (kg): 13

Material: Mixed material

 Height (mm):
 1350

 Width (mm):
 500

 Depth (mm):
 240